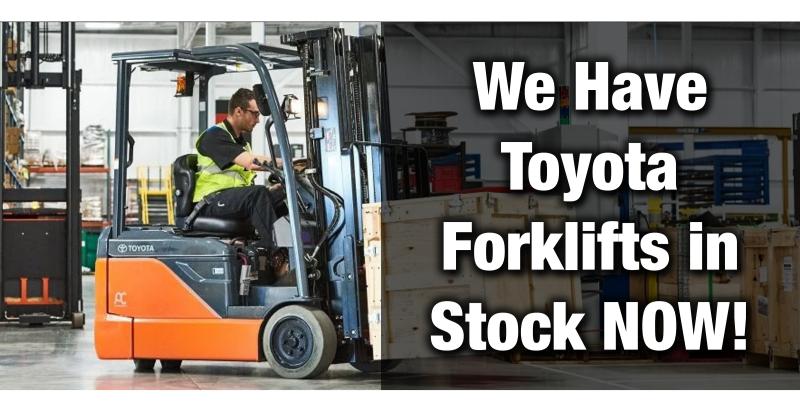

### Take advantage of our large inventory and very short lead times

While many of our competitors are still experiencing longer than normal lead times, Toyota's lead time on new orders is as short as 8 weeks. We currently have stock available on the ground now and ready for delivery. If you need a machine guickly, we can help. Check out our inventory by clicking the button below!